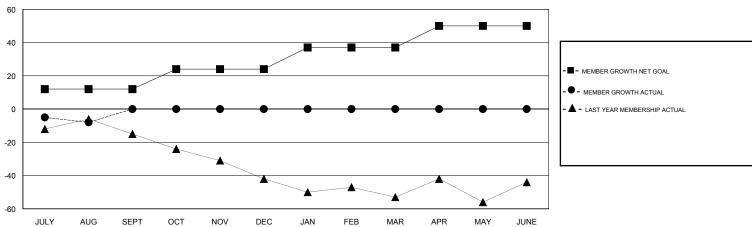

### GOALS AND ACTUAL MEMBERS CUMULATIVE

| DROPPED CLUBS: 1  DROPPED MEMBERS |    | 15 CLUBS OF 64 ADDED 1 OR MORE NEW MEMBERS | GENDER DISTRIBUTION  MALE 890 (73.25%)  FEMALE 325 (26.75%)  Women Percentage Fiscal Year Goal: 30% |    |
|-----------------------------------|----|--------------------------------------------|-----------------------------------------------------------------------------------------------------|----|
| DECEASED                          | 3  | CLICK HERE FOR CUMULATIVE                  | TOTAL FAMILY UNIT MEMBERS                                                                           |    |
| CLUB CANCELLED                    | 0  | MEMBERSHIP DATA                            |                                                                                                     | 40 |
| OTHER 26                          |    |                                            | FAMILY MEMBERS PAYING HALF DUES                                                                     |    |
| TOTAL                             | 29 |                                            |                                                                                                     |    |

### GMT: WAYNE OAKES LOCATION AUSTRALIA GMT CA

| Clubs                 |               |           |               | Members               |                           |                         |                                              |
|-----------------------|---------------|-----------|---------------|-----------------------|---------------------------|-------------------------|----------------------------------------------|
| RESULTS FOR 2017-2018 |               |           |               | RESULTS FOR 2017-2018 |                           |                         |                                              |
| QUARTER               | NEW CLUB GOAL | NEW CLUBS | DROPPED CLUBS | QUARTER               | MEMBER GROWTH NET<br>GOAL | MEMBER GROWTH<br>ACTUAL | DROPPED MEMBERS ACTUAL (including transfers) |
| JULY/AUG/SEPT         | 0             | 0         | 1             | JULY/AUG/SEPT         | 12                        | 21                      | 29                                           |
| OCT/NOV/DEC           | 0             | 0         | 0             | OCT/NOV/DEC           | 12                        | 0                       | 0                                            |
| JAN/FEB/MAR           | 0             | 0         | 0             | JAN/FEB/MAR           | 13                        | 0                       | 0                                            |
| APR/MAY/JUNE          | 0             | 0         | 0             | APR/MAY/JUNE          | 13                        | 0                       | 0                                            |